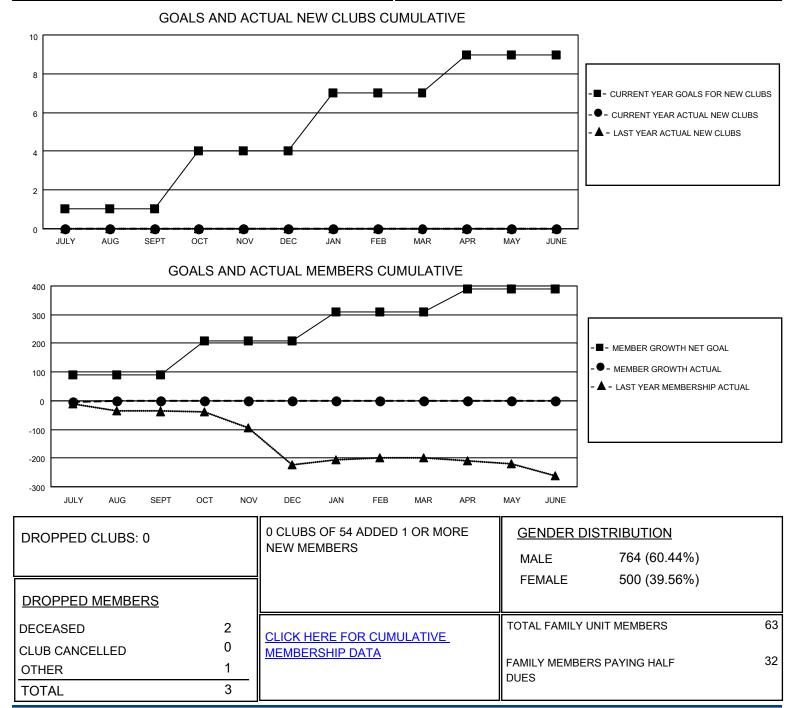

## LOCATION ZAMBIA

District 413

Results as of: 7/31/2020

| Clubs                 |               |           |               | Members               |                          |                         |                                                    |
|-----------------------|---------------|-----------|---------------|-----------------------|--------------------------|-------------------------|----------------------------------------------------|
| RESULTS FOR 2020-2021 |               |           |               | RESULTS FOR 2020-2021 |                          |                         |                                                    |
| QUARTER               | NEW CLUB GOAL | NEW CLUBS | DROPPED CLUBS | QUARTER               | EMBER GROWTH NET<br>GOAL | MEMBER GROWTH<br>ACTUAL | DROPPED<br>MEMBERS ACTUAL<br>(including transfers) |
| JULY/AUG/SEPT         | 1             | 0         | 0             | JULY/AUG/SEPT         | 90                       | 4                       | 3                                                  |
| OCT/NOV/DEC           | 3             | 0         | 0             | OCT/NOV/DEC           | 120                      | 0                       | 0                                                  |
| JAN/FEB/MAR           | 3             | 0         | 0             | JAN/FEB/MAR           | 100                      | 0                       | 0                                                  |
| APR/MAY/JUNE          | 2             | 0         | 0             | APR/MAY/JUNE          | 80                       | 0                       | 0                                                  |